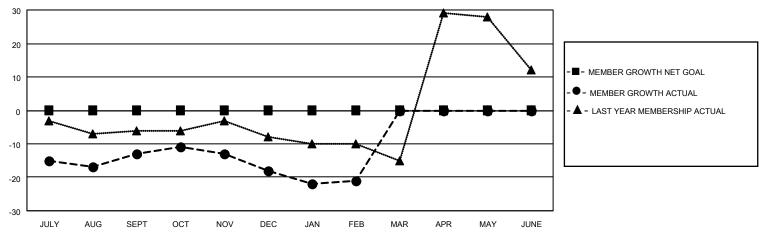

## District 14 F

| Clubs         |               |             |               | Members               |                         |                         |                                                    |  |
|---------------|---------------|-------------|---------------|-----------------------|-------------------------|-------------------------|----------------------------------------------------|--|
|               | RESULTS FOR   | R 2020-2021 |               | RESULTS FOR 2020-2021 |                         |                         |                                                    |  |
| QUARTER       | NEW CLUB GOAL | NEW CLUBS   | DROPPED CLUBS | QUARTER MEM           | MBER GROWTH NET<br>GOAL | MEMBER GROWTH<br>ACTUAL | DROPPED<br>MEMBERS ACTUAL<br>(including transfers) |  |
| JULY/AUG/SEPT | 0             | 0           | 1             | JULY/AUG/SEPT         | 0                       | 17                      | 29                                                 |  |
| OCT/NOV/DEC   | 0             | 0           | 0             | OCT/NOV/DEC           | 0                       | 13                      | 17                                                 |  |
| JAN/FEB/MAR   | 0             | 0           | 0             | JAN/FEB/MAR           | 0                       | 6                       | 8                                                  |  |
| APR/MAY/JUNE  | 0             | 0           | 0             | APR/MAY/JUNE          | 0                       | 0                       | 0                                                  |  |